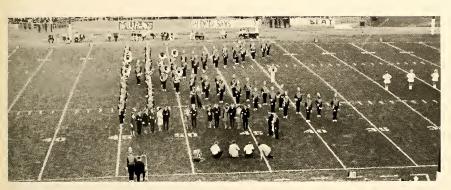

'The New'

Annual Homecoming festivities sparkled with the unique and portentous as Dr. Robert I. White was inaugurated the sixth university president during the weekend.

Homecoming 1963 boasted many new events. With showers of fireworks, the Homecoming queen was presented to students at a bonfire and rally Friday on the commons. For the first time campus organizations sponsored queen candidates, while Social Committee revamped display judging rules.

Alumni and students saw Kent bow to Bowling Green, 3 to 18, at Saturday's football game. In the evening the first Homecoming concert preceded the coronation ball, held in the new Eastway Center.



Varsity "K" rallies for pre-game parade and bonfire.



Judge lifts goal of display designers.



Flowers single out the queen from her court.



Half-time show salutes the queen and attendants.



"Burn Bowling Green" is Kent's plea to team.

"Flaming" musicians play at bonfire.





Laurie Anderson, sponsored by Delta Tau Delta fraternity, reigned over the 1963 Homecoming. She was elected by an all-campus vote from seven finalists.



Fullback Tom Clements is stacked up by opponent's line.



When yelling stops, cheerleader takes stronger measures.

#### **Homecoming**

Caryl Schissler sights a BG Falcon making his point.





Folksinger Odetta strums for concert crowds.



Pianist Peter Nero adds his musical touch.

Nero's encore foreshadows coronation ball.





Junior Melanie Rose is crowned 1963 Military Ball queen by Holly Wilbert, last year's title holder. Queen Melanie is a member of Angel Flight.



Before dance intermis